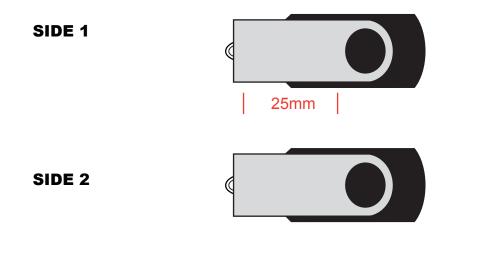

## ALL ARTWORKS HAVE TO BE APPROVED IN 36 HOURS WHEN RECEIVING. PRODUCTION WILL NOT COMMENCE WITHOUT SAMPLE OPTION SELECTED.

| USBS10                             |                                         |                                                                                                                                                                                           |
|------------------------------------|-----------------------------------------|-------------------------------------------------------------------------------------------------------------------------------------------------------------------------------------------|
| Maximum Print Area(s):             |                                         | Item Size : 51 mm(W) X 19 mm(H)                                                                                                                                                           |
| <b>ORIENT</b> COLLECTION           |                                         | Samples Options:                                                                                                                                                                          |
| Order No:<br>Actual Print Size:    | Qty:                                    | <ul><li>Physical sample needed.</li><li>(Extra 1 weeks and AU\$65.00 cost)</li></ul>                                                                                                      |
| Item Color:<br>Print PMS Color(s): |                                         | CONDITION: Pre-production sample will be made<br>only if it's neccessary. The decision is made by<br>factory according to the artwork.                                                    |
| Packing of the usb:                | Menoty:<br>Keyring<br>Lanyard           | ETA for normal quantity : 1. for usbs, coffee cups: 2-3weeks<br>2. for bags: 7-10weeks (indent, sea freig<br>3.other indent jobs: sea freight: 8weeks<br>4. air freight: around 4-6 weeks |
| PVC Box                            | Memory 512 MB                           | Artwork Approval:                                                                                                                                                                         |
| Tin Box                            | 1 GB                                    | Name:                                                                                                                                                                                     |
| 🔲 Gift Box 📕                       | <ul><li>∠ 2 GB</li><li>↓ 4 GB</li></ul> | Company:<br>Signed:                                                                                                                                                                       |
| Black Velour Pouch                 | 8 GB                                    | Date:                                                                                                                                                                                     |