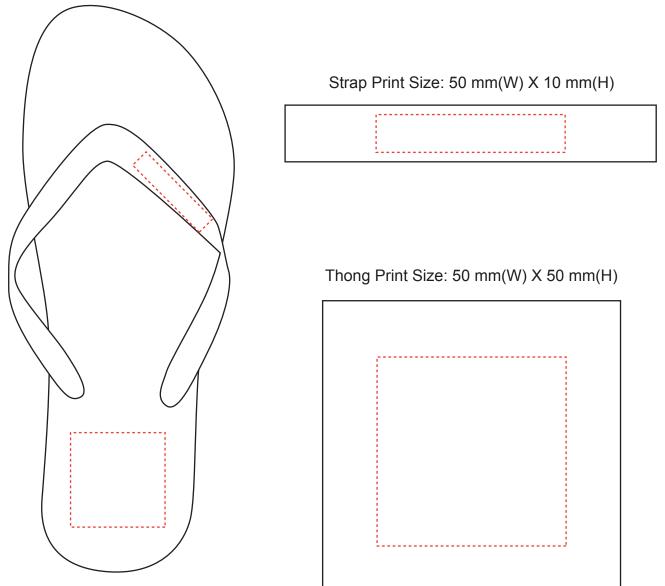

## ALL ARTWORKS HAVE TO BE APPROVED IN 36 HOURS WHEN RECEIVING. PRODUCTION WILL NOT COMMENCE WITHOUT SAMPLE OPTION SELECTED.

| Thong                                               |                                                                                   |
|-----------------------------------------------------|-----------------------------------------------------------------------------------|
| Maximum Print Area(s):                              | Item Size : 30 cm(L) X 11 cm(W)                                                   |
| ORIENT COLLECTION Order No: Qty: Actual Print Size: | Samples Options:<br>Physical sample needed.<br>(Extra 1 weeks and AU\$65.00 cost) |
| Item Color:                                         | Sample images needed.                                                             |
| Print PMS Color(s):                                 | No sample needed<br>(Directly product from Artwork Approval)                      |
| Artwork Approval:                                   |                                                                                   |
| Approved Alterations as marked                      |                                                                                   |
| Name:                                               | Signed:                                                                           |
| Company:                                            | Date:                                                                             |
|                                                     |                                                                                   |