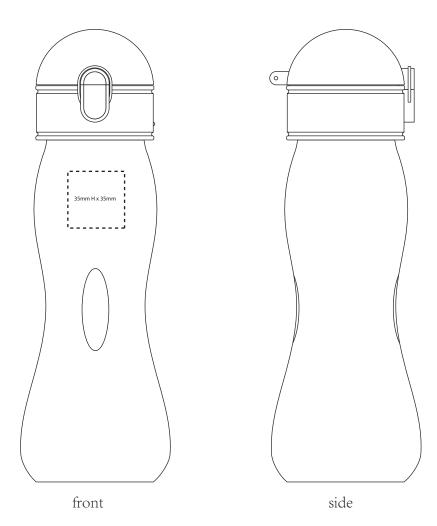

## **ARTWORK FOR APPROVAL**

artwork not to scale

## ALL ARTWORKS HAVE TO BE APPROVED IN 36 HOURS WHEN RECEIVING. PRODUCTION WILL NOT COMMENCE WITHOUT SAMPLE OPTION SELECTED.

| SPBD03                                             |  |                  |                                                            |
|----------------------------------------------------|--|------------------|------------------------------------------------------------|
| Maximum Print Area(s):                             |  | Item Size: 600ml |                                                            |
| ORIENT                                             |  | Samples Options: |                                                            |
| Order No: Qty:                                     |  |                  | Phisical sample needed. (Extra 2 weeks and AU\$65.00 cost) |
| Item Color:                                        |  |                  | Sample images needed.<br>(Extra 7 days)                    |
| Print PMS Color(s):                                |  |                  |                                                            |
|                                                    |  |                  | No sample needed                                           |
|                                                    |  |                  | (Directly product from Artwork Approval)                   |
| Artwork Approval:   Approved Alterations as marked |  |                  |                                                            |
| Name:                                              |  | Signed:          |                                                            |
| Company:                                           |  | Date:            |                                                            |