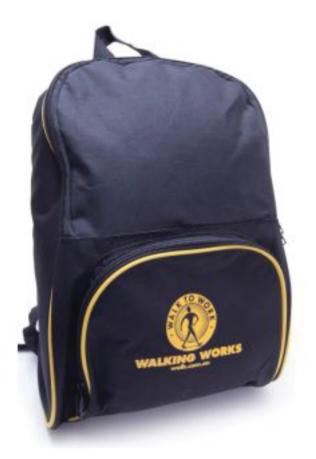

## **ARTWORK FOR APPROVAL**

artwork not to scale

please confirm product code, color, print color, quantity and any accessories with this order it's your responsibility to ensure all the details correct before sign.

ALL ARTWORKS HAVE TO BE APPROVED IN 36 HOURS WHEN RECEIVING. PRODUCTION WILL NOT COMMENCE WITHOUT SAMPLE OPTION SELECTED.

| bpkb16                                                   |                                                                                                                                                                                                                                                                                                                                        |
|----------------------------------------------------------|----------------------------------------------------------------------------------------------------------------------------------------------------------------------------------------------------------------------------------------------------------------------------------------------------------------------------------------|
| Maximum Print Area(s):                                   | Item Size :                                                                                                                                                                                                                                                                                                                            |
| ORIENT COLLECTION Order No: Qty:                         | Samples Options:<br>Physical sample needed.<br>(Extra 1 weeks and AU\$65.00 cost)                                                                                                                                                                                                                                                      |
| Actual Print Size:<br>Item Color:<br>Print PMS Color(s): | CONDITION: Pre-production sample will be made<br>only if it's neccessary.The decision is made by<br>factory according to the artwork.<br>ETA for normal quantity : 1. for usbs, coffee cups: 2-3weeks<br>2. for bags: 7-10weeks (indent, sea freight)<br>3.other indent jobs: sea freight: 8weeks+<br>4. air freight: around 4-6 weeks |
| Artwork Approval:                                        | Signed:<br>Date:                                                                                                                                                                                                                                                                                                                       |
|                                                          |                                                                                                                                                                                                                                                                                                                                        |