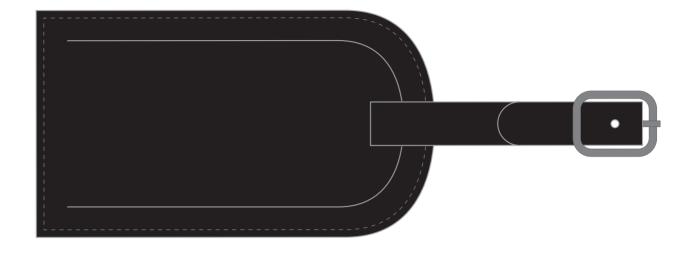

## ALL ARTWORKS HAVE TO BE APPROVED IN 36 HOURS WHEN RECEIVING. PRODUCTION WILL NOT COMMENCE WITHOUT SAMPLE OPTION SELECTED.

| PU Leather Luggage Tag                                                                  |                                                                                                                                                                |
|-----------------------------------------------------------------------------------------|----------------------------------------------------------------------------------------------------------------------------------------------------------------|
| Maximum Print Area(s):                                                                  | Item Size: 10.5cm X6cm                                                                                                                                         |
| ORIENT COLLECTION  Order No: Qty:  Actual Print Size:  Item Color:  Print PMS Color(s): | Samples Options:  Physical sample needed. (Extra 1 weeks and AU\$65.00 cost)  Sample images needed.  No sample needed (Directly product from Artwork Approval) |
| Artwork Approval:  Approved Alterations as marked  Name:  Company:                      | Signed: Date:                                                                                                                                                  |