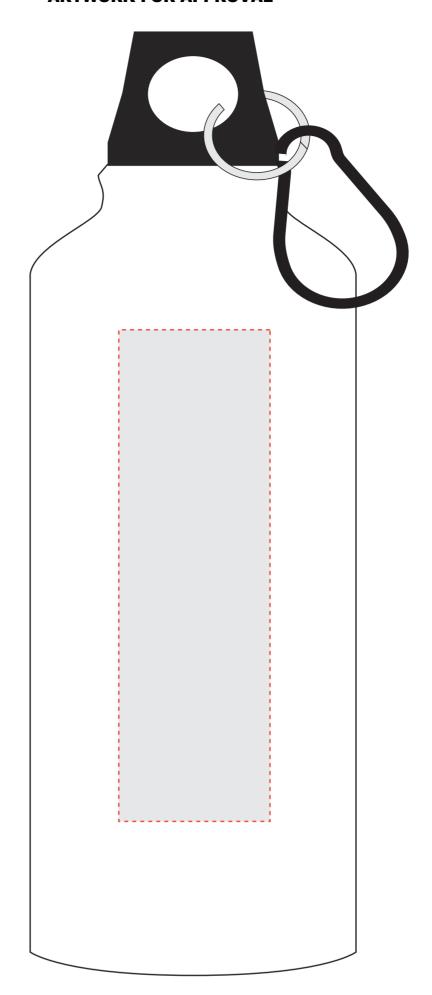

## **ARTWORK FOR APPROVAL**



## ALL ARTWORKS HAVE TO BE APPROVED IN 36 HOURS WHEN RECEIVING. PRODUCTION WILL NOT COMMENCE WITHOUT SAMPLE OPTION SELECTED.

| 1L stanless steel Water Bottle(alud03)                |                                                                               |
|-------------------------------------------------------|-------------------------------------------------------------------------------|
| Maximum Print Area(s): 40 mm(W) X 130 mm(H)           | Item Size : 1L                                                                |
| ORIENT COLLECTION  Order No: Qty:  Actual Print Size: | Samples Options:  Physical sample needed.  (Extra 1 weeks and AU\$65.00 cost) |
| Item Color:                                           | Sample images needed.