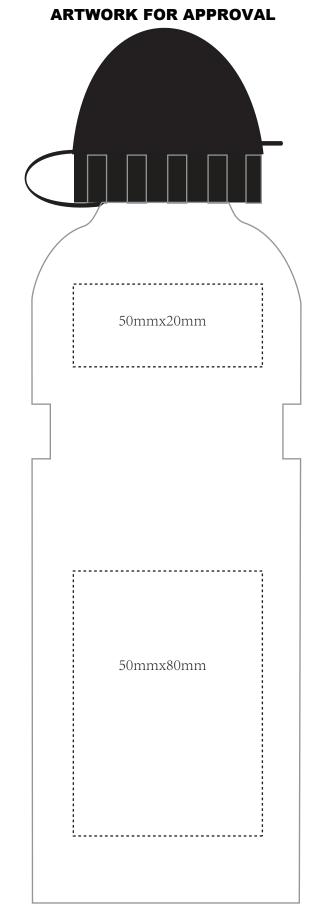

ALL ARTWORKS HAVE TO BE APPROVED IN 36 HOURS WHEN RECEIVING. PRODUCTION WILL NOT COMMENCE WITHOUT SAMPLE OPTION SELECTED.

artwork not to scale

| ALUD04                                                |                                                                                                 |
|-------------------------------------------------------|-------------------------------------------------------------------------------------------------|
| Maximum Print Area(s):                                | Item Size: 750ml                                                                                |
| ORIENT                                                | Samples Options:                                                                                |
| Order No: Qty:                                        | Phisical sample needed.  (Extra 2 weeks and AU\$65.00 cost)                                     |
| Item Color: Print PMS Color(s):                       | Sample images needed. (Extra 7 days)  No sample needed (Directly product from Artwork Approval) |
| Artwork Approval:  ☐ Approved ☐ Alterations as marked |                                                                                                 |
| Name:                                                 | Signed:                                                                                         |
| Company:                                              | Date:                                                                                           |