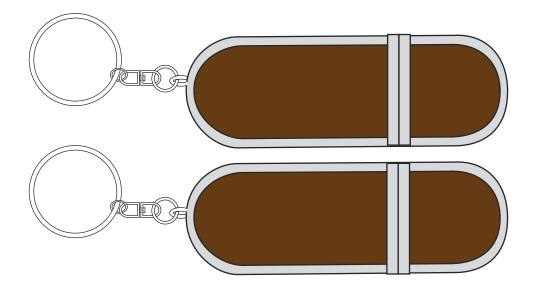

## ALL ARTWORKS HAVE TO BE APPROVED IN 36 HOURS WHEN RECEIVING. PRODUCTION WILL NOT COMMENCE WITHOUT SAMPLE OPTION SELECTED.

| USBL04                             |                               |                                                                                                                                                                                             |
|------------------------------------|-------------------------------|---------------------------------------------------------------------------------------------------------------------------------------------------------------------------------------------|
| Maximum Print Area(s): 30X10MM     |                               | Item Size : 85X30MM                                                                                                                                                                         |
| <b>ORIENT</b> COLLECTION           |                               | Samples Options:                                                                                                                                                                            |
| Order No:<br>Actual Print Size:    | Qty:                          | <ul><li>Physical sample needed.</li><li>(Extra 1 weeks and AU\$65.00 cost)</li></ul>                                                                                                        |
| Item Color:<br>Print PMS Color(s): |                               | CONDITION: Pre-production sample will be made<br>only if it's neccessary. The decision is made by<br>factory according to the artwork.                                                      |
| Packing of the usb:                | Menoty:<br>Keyring<br>Lanyard | ETA for normal quantity : 1. for usbs, coffee cups: 2-3weeks<br>2. for bags: 7-10weeks (indent, sea freigh<br>3.other indent jobs: sea freight: 8weeks+<br>4. air freight: around 4-6 weeks |
| PVC Box                            | Memory 512 MB                 | Artwork Approval:                                                                                                                                                                           |
| 🗌 Tin Box 📧                        | 1 GB                          | Name:                                                                                                                                                                                       |
| 🔲 Gift Box                         | 2 GB                          | Company:                                                                                                                                                                                    |
|                                    | 4 GB                          | Signed:                                                                                                                                                                                     |
| Black Velour Pouch                 | 8 GB                          | Date:                                                                                                                                                                                       |