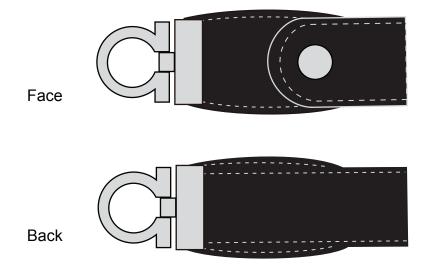

## ALL ARTWORKS HAVE TO BE APPROVED IN 36 HOURS WHEN RECEIVING. PRODUCTION WILL NOT COMMENCE WITHOUT SAMPLE OPTION SELECTED.

| USBL02                          |                           |                                                                                                                                                                                 |
|---------------------------------|---------------------------|---------------------------------------------------------------------------------------------------------------------------------------------------------------------------------|
| Maximum Print Area(s): 45x10mm  |                           | Item Size: 85X30mm                                                                                                                                                              |
| ORIENT                          |                           | Samples Options:                                                                                                                                                                |
| Order No:<br>Actual Print Size: | Qty:                      | Physical sample needed.  (Extra 1 weeks and AU\$65.00 cost)                                                                                                                     |
| Item Color: Print PMS Color(s): |                           | CONDITION: Pre-production sample will be made only if it's neccessary. The decision is made by factory according to the artwork.                                                |
| Packing of the usb: Polybag     | Menoty:  Keyring  Lanyard | ETA for normal quantity: 1. for usbs, coffee cups: 2-3weeks 2. for bags: 7-10weeks (indent, sea freig 3.other indent jobs: sea freight: 8weeks 4. air freight: around 4-6 weeks |
| PVC Box                         | Memory 512 MB             | Artwork Approval:  Approved Alterations as marked                                                                                                                               |
| ☐ Tin Box                       | 1 GB                      | Name:                                                                                                                                                                           |
| ☐ Gift Box                      | ☐ 2 GB<br>☐ 4 GB          | Company: Signed:                                                                                                                                                                |
| ☐ Black Velour Pouch ←          | ■ 8 GB                    | Date:                                                                                                                                                                           |