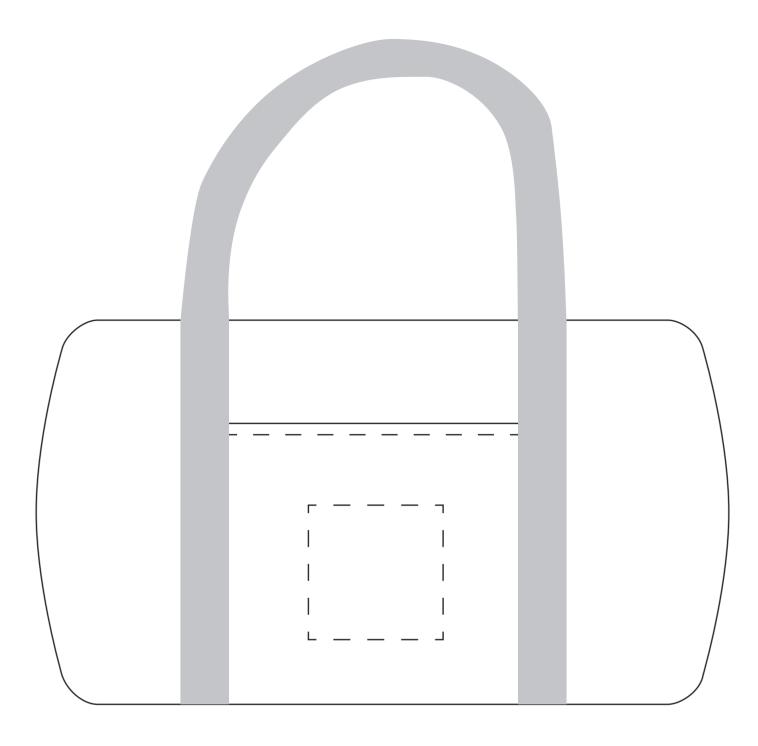

## ALL ARTWORKS HAVE TO BE APPROVED IN 36 HOURS WHEN RECEIVING. PRODUCTION WILL NOT COMMENCE WITHOUT SAMPLE OPTION SELECTED.

| PRODUCTION WILL NOT COMMENCE WITHOUT SAMPLE OPTION SELECTED.                            |                                                                                                                                                                                                                                                                                                                                                                                                     |
|-----------------------------------------------------------------------------------------|-----------------------------------------------------------------------------------------------------------------------------------------------------------------------------------------------------------------------------------------------------------------------------------------------------------------------------------------------------------------------------------------------------|
| dufb07                                                                                  |                                                                                                                                                                                                                                                                                                                                                                                                     |
| Maximum Print Area(s):                                                                  | Item Size: 80cm(L) 30cm(h)                                                                                                                                                                                                                                                                                                                                                                          |
| ORIENT COLLECTION  Order No: Qty:  Actual Print Size:  Item Color:  Print PMS Color(s): | Samples Options:  Physical sample needed. (Extra 1 weeks and AU\$65.00 cost)  CONDITION: Pre-production sample will be made only if it's neccessary. The decision is made by factory according to the artwork.  ETA for normal quantity: 1. for usbs, coffee cups: 2-3weeks 2. for bags: 7-10weeks (indent, sea freight) 3.other indent jobs: sea freight: 8weeks+ 4. air freight: around 4-6 weeks |
| Artwork Approval:  Approved Alterations as marked  Name:  Company:                      | Signed:                                                                                                                                                                                                                                                                                                                                                                                             |