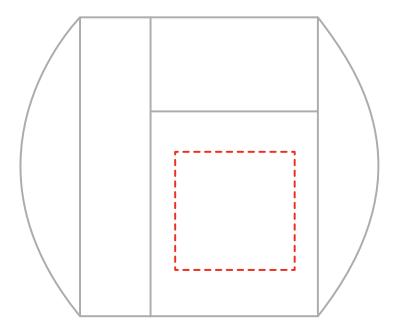

## ALL ARTWORKS HAVE TO BE APPROVED IN 36 HOURS WHEN RECEIVING. PRODUCTION WILL NOT COMMENCE WITHOUT SAMPLE OPTION SELECTED.

| DUFB02                                                |                                                            |
|-------------------------------------------------------|------------------------------------------------------------|
| Maximum Print Area(s): 15x15cm                        | Item Size: 39 X 49 cm                                      |
| ORIENT                                                | Samples Options:                                           |
| Order No: Qty:                                        | Physical sample needed. (Extra 1 weeks and AU\$65.00 cost) |
| Actual Print Size:                                    | Sample images needed.                                      |
| Item Color:                                           | Cample images needed.                                      |
| Print PMS Color(s):                                   | No sample needed (Directly product from Artwork Approval)  |
| Artwork Approval:  ☐ Approved ☐ Alterations as marked |                                                            |
| Name:                                                 | Signed:                                                    |
| Company:                                              | Date:                                                      |