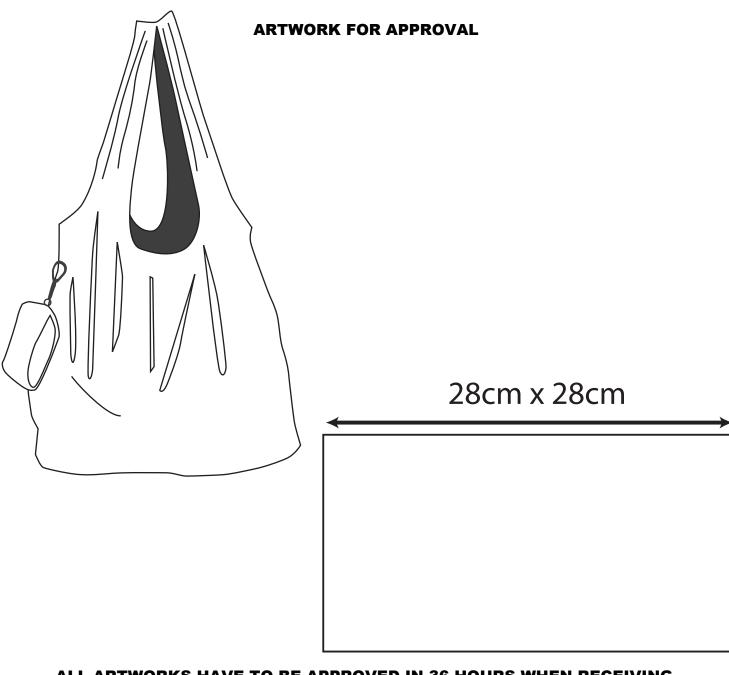

## ALL ARTWORKS HAVE TO BE APPROVED IN 36 HOURS WHEN RECEIVING. PRODUCTION WILL NOT COMMENCE WITHOUT SAMPLE OPTION SELECTED.

| FOLB05                                                                                             |                                                                                                                                                                |
|----------------------------------------------------------------------------------------------------|----------------------------------------------------------------------------------------------------------------------------------------------------------------|
| Maximum Print Area(s):                                                                             | Item Size : Medium 30 x 35 x 10cm                                                                                                                              |
| ORIENT COLLECTION  Order No: Qty:  Actual Print Size: 28 X 28 cm  Item Color:  Print PMS Color(s): | Samples Options:  Physical sample needed. (Extra 1 weeks and AU\$65.00 cost)  Sample images needed.  No sample needed (Directly product from Artwork Approval) |
| Artwork Approval:  ☐ Approved ☐ Alterations as marked                                              |                                                                                                                                                                |
| Name:                                                                                              | Signed:                                                                                                                                                        |
| Company:                                                                                           | Date:                                                                                                                                                          |